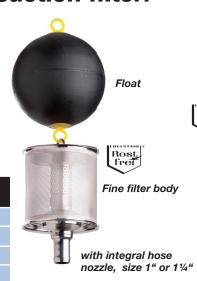

## **SAFF** – floating fine suction filter:

#### For extracting and filtering rainwater.

From tanks, containers, ponds or fountains. Fine filter body with hose nozzle. with or without non-return valve.

Hose nozzles in four different sizes 1" 11/4" 11/2" 2"

Filter mesh size: 0.3 mm

Float: PE

Filter body: Stainless steel

| Con-<br>nection | Filter<br>surface    | H x<br>diameter | Float   |
|-----------------|----------------------|-----------------|---------|
| 1"              | 380 cm <sup>2</sup>  | 120 x 120 mm    | Ø 15 cm |
| 11/4"           | 380 cm <sup>2</sup>  | 120 x 120 mm    | Ø 15 cm |
| 1½"             | 800 cm <sup>2</sup>  | 170 x 220 mm    | Ø 22 cm |
| 2"              | 1100 cm <sup>2</sup> | 235 x 220 mm    | Ø 22 cm |