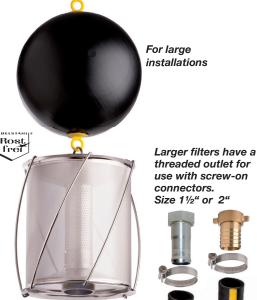

#### For extracting and filtering rainwater.

From tanks, containers, ponds or fountains. Fine filter body with hose nozzle. with or without non-return valve.

Hose nozzles in four different sizes 1" 11/4" 11/2" 2"

Filter mesh size: 0.3 mm

Float: PE

Filter body: Stainless steel

| Con-<br>nection | Filter<br>surface    | H x<br>diameter | Float   |
|-----------------|----------------------|-----------------|---------|
| 1"              | 380 cm <sup>2</sup>  | 120 x 120 mm    | Ø 15 cm |
| 11/4"           | 380 cm <sup>2</sup>  | 120 x 120 mm    | Ø 15 cm |
| 1½"             | 800 cm <sup>2</sup>  | 170 x 220 mm    | Ø 22 cm |
| 2"              | 1100 cm <sup>2</sup> | 235 x 220 mm    | Ø 22 cm |