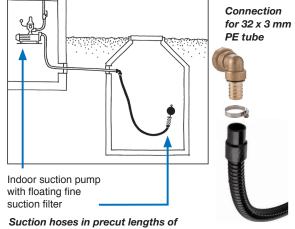

#### **Connection sets**

comprising a filter, float, suction hose in various lengths and matching screw connections

For submersible pressure pumps without non-return valve

D-63699 Kefenrod, Oberdorfstraße 26 Telefon +49 (0) 60 54-91 21-0

#### For suction pumps with non-return valve

between 0.75 m and 3 m, or supplied by the metre

Fax +49 (0) 60 54-91 21-29 Internet: www.wisy.de

E-Mail: info@wisy.de