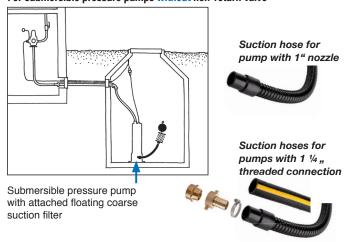

#### **Connection sets**

comprising a filter, float, suction hose in various lengths and matching screw connections

For submersible pressure pumps without non-return valve

D-63699 Kefenrod, Oberdorfstraße 26 Telefon +49 (0) 60 54-91 21-0

#### For suction pumps with non-return valve

between 0.75 m and 3 m, or supplied by the metre

Fax +49 (0) 60 54-91 21-29 Internet: www.wisy.de

E-Mail: info@wisy.de