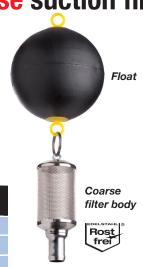

### **SAGF** – floating coarse suction filter:

For extraction of clean, pre-filtered rainwater. Coarse filter body with hose nozzle, with or without non-return valve

Integral stainless steel hose nozzles in four different sizes 1" 11/4" 11/2" 2"

Filter mesh size: 1.2 mm

Float: PE

Filter body: Stainless steel

| Con-<br>nection | Filter<br>surface   | H x<br>diameter | Float   |
|-----------------|---------------------|-----------------|---------|
| 1"              | 165 cm <sup>2</sup> | 110 x 60 mm     | Ø 15 cm |
| 11/4"           | 165 cm <sup>2</sup> | 110 x 60 mm     | Ø 15 cm |
| 11/2"           | 380 cm <sup>2</sup> | 150 x 100 mm    | Ø 15 cm |
| 2"              | 380 cm <sup>2</sup> | 150 x 100 mm    | Ø 15 cm |