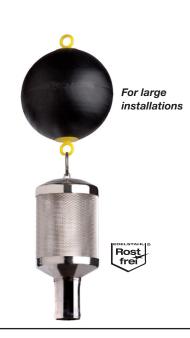

# Floating Filters

## Extraction from cleanest area of water storage vessel

- Increase the operational reliability of any rainwater harvesting system
- Prevent ingress of sediment into the pump
- All metal parts made of stainless steel
- Highly flexible, extremely elastic and durable suction hose with integral steel spiral

### **SAGF** – floating coarse suction filter:

For extraction of clean, pre-filtered rainwater. Coarse filter body with hose nozzle, with or without non-return valve

Integral stainless steel hose nozzles in four different sizes 1" 11/4" 11/2" 2"