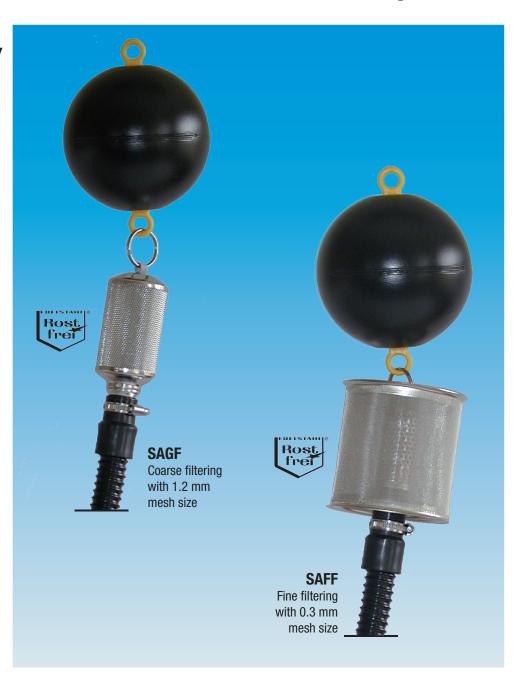

For Suction pumps: with non-return valve For Pressure pumps: without non-return valve

For clean filtered water: The coarse suction filter SAGF For unfiltered water: The fine suction filter SAFF

## **SAFF** – floating fine suction filter:

### **SAGF** – floating coarse suction filter:

For extraction of clean, pre-filtered rainwater. Coarse filter body with hose nozzle, with or without non-return valve

Integral stainless steel hose nozzles in four different sizes 1" 11/4" 11/2" 2"