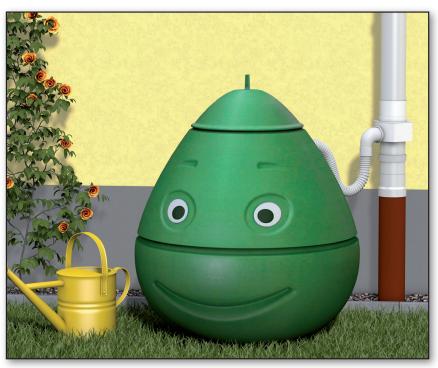

**Application example:** The RainCatcher RC installed in the rainwater downpipe and connected to the funny RainPear (420 litre) via a WISY connecting hose.

Fax +49 (0) 60 54-91 21-29 Internet: www.wisy.de E-Mail: info@wisy.de