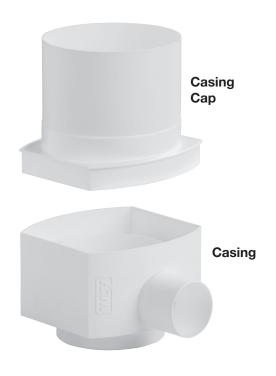

#### **Construction and Mode of Operation**

- The RainCatcher RC is made of UV-resistant polypropylene, suitable for tropical sunlight.
- The RainCatcher RC diverts the Rainwater from the downpipe through the outlet connection to a garden barrel or storage tank. The special construction of the RainCatcher RC is designed to separate coarse materials like leaves, moss, insects etc. directly through the downpipe to the soakaway or drain.
- The construction of the RainCatcher RC creates no obstruction or narrowing of the downpipe. It is ensured that the full flow of Rainwater in the downpipe is maintained. This is especially important in the case of heavy rainfall. In average rainfall, over 90% of the run-off rainwater will be collected. Even in heavy downpours over 50% of the flow is collected.
- The RainCatcher RC has an inlet diameter directly fitting for 110 mm round pipes. Smaller or square downpipes must be adapted to round pipes of 110 mm diameter. If the pipe diameter has been increased from a smaller diameter to 110mm, a length of at least 50cm of 110mm round pipe shall be above the filter.
- The WISY RainCatcher RC is built according to DIN and EN standards.