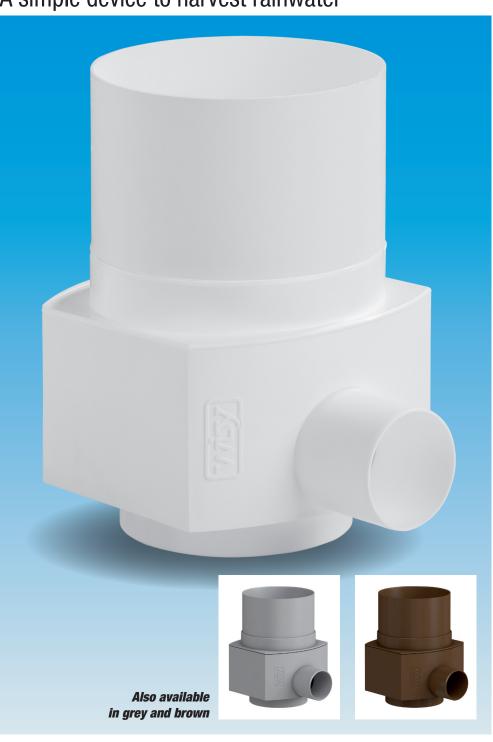

### RainCatcher RC

A simple device to harvest rainwater

- Automatic diversion of Rainwater from the downpipe to a barrel or tank
- For installation in vertical pipes
- 10 years guarantee
- Drainage safety in accordance with DIN EN 752, DIN EN 12056.
  Complies with DIN 1989.
- Extremely low maintenance
- Automatic overflow control of the barrel

#### **Construction and Mode of Operation**

- The RainCatcher RC is made of UV-resistant polypropylene, suitable for tropical sunlight.
- The RainCatcher RC diverts the Rainwater from the downpipe through the outlet connection to a garden barrel or storage tank. The special construction of the RainCatcher RC is designed to separate coarse materials like leaves, moss, insects etc. directly through the downpipe to the soakaway or drain.
- The construction of the RainCatcher RC creates no obstruction or narrowing of the downpipe. It is ensured that the full flow of Rainwater in the downpipe is maintained. This is especially important in the case of heavy rainfall. In average rainfall, over 90% of the run-off rainwater will be collected. Even in heavy downpours over 50% of the flow is collected.
- The RainCatcher RC has an inlet diameter directly fitting for 110 mm round pipes. Smaller or square downpipes must be adapted to round pipes of 110 mm diameter. If the pipe diameter has been increased from a smaller diameter to 110mm, a length of at least 50cm of 110mm round pipe shall be above the filter.
- The WISY RainCatcher RC is built according to DIN and EN standards.

#### **Field of Application**

The RainCatcher RC is designed to be inserted directly into the vertical section of a rainwater pipe.

The most ideal collecting surfaces are pitched roofs of tiles or slate. Turf roofs are less suitable due to their low water yield. Asbestos or heavily soiled roofs should not be used.